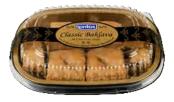

# **CLASSIC BAKLAVA:**

Traditional honey-soaked Greek and Middle Eastern pastries made with layers of Kontos famous delicate fillo dough and filled with walnuts and almonds.