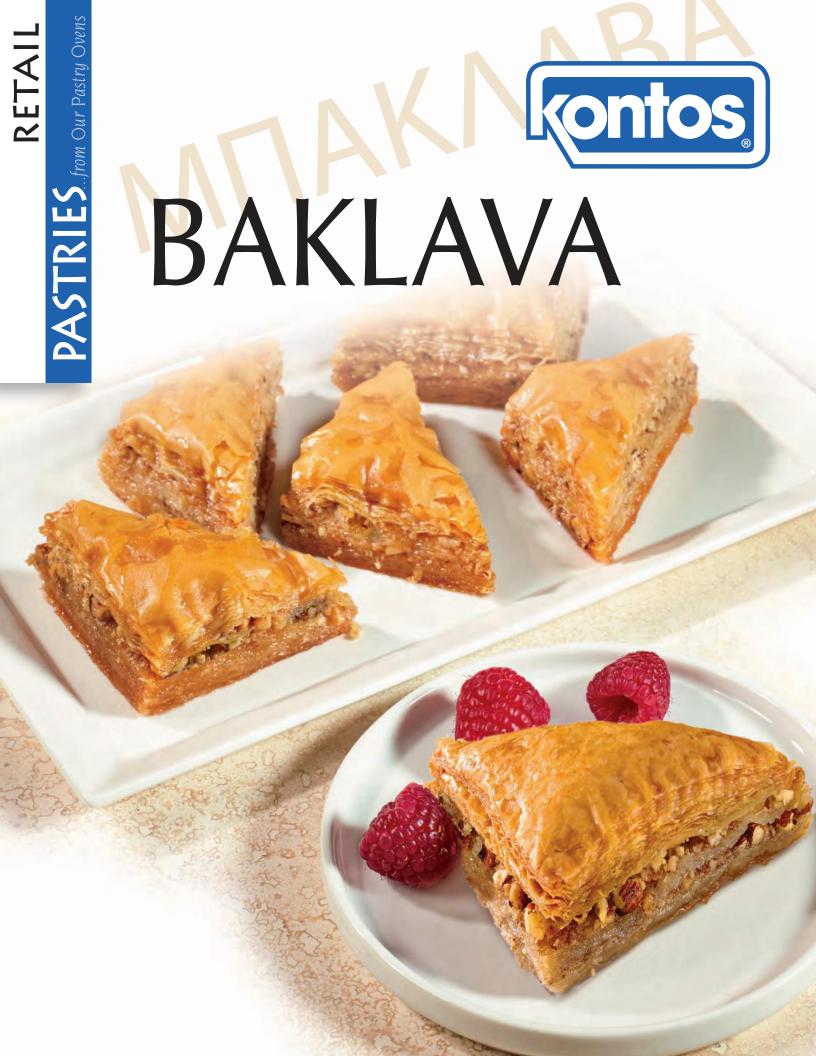

# BAKLAVA

# **CLASSIC BAKLAVA:**

Traditional honey-soaked Greek and Middle Eastern pastries made with layers of Kontos famous delicate fillo dough and filled with walnuts and almonds.