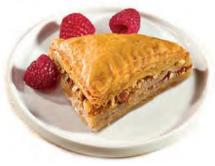

# **CLASSIC BAKLAVA:**

Traditional honey-soaked Greek and Middle Eastern pastries made with layers of Kontos famous delicate fillo dough and filled with walnuts and almonds.