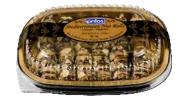

# **CLASSIC BAKLAVA:**

Traditional honey-soaked Greek and Middle Eastern pastries made with layers of Kontos famous delicate fillo dough and filled with walnuts and almonds.