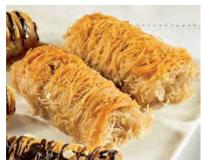

### **CLASSIC KATAIFI:**

Chopped walnuts and almonds rolled in Kontos Kataifi Dough, baked, then soaked in sweet honey rosewater syrup.

|                  |                 |                         |        |      |           | 0.4.0.5                   |      |           | DALL    |     |
|------------------|-----------------|-------------------------|--------|------|-----------|---------------------------|------|-----------|---------|-----|
| KONTOS<br>Number | UPC             | PRODUCT NAME            | PACK   | CASE |           |                           |      |           | PALLET  |     |
|                  |                 |                         | WT     | PACK | NET WT    | DIMENSIONS                | CORF | SHIP WT   | PAT     | CAP |
| 50017            | 0-32394-50017-0 | CLASSIC BAKLAVA         | 11 oz. | 6/11 | 4.10 lbs. | 12.88"L x 8.75"W x 6.50"H | 0.44 | 5.25 lbs. | 15 x 10 | 150 |
| 50011            | 0-32394-50011-8 | ASSORTED BAKLAVA        | 11 oz. | 6/11 | 4.10 lbs. | 12.88"L x 8.75"W x 6.50"H | 0.44 | 5.25 lbs. | 15 x 10 | 150 |
| 50013            | 0-32394-50013-2 | MEDITERRANEAN NUT ROLLS | 11 oz. | 6/11 | 4.10 lbs. | 12.88"L x 8.75"W x 6.50"H | 0.44 | 5.25 lbs. | 15 x 10 | 150 |
| 50018            | 0-32394-50018-7 | CLASSIC KATAIFI PASTRY  | 11 oz. | 6/11 | 4.10 lbs. | 12.88"L x 8.75"W x 6.50"H | 0.44 | 5.25 lbs. | 15 x 10 | 150 |