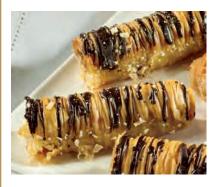

# **MEDITERRANEAN NUT ROLLS:**

Chopped walnuts and almonds layered between sheets of Kontos flaky fillo dough, baked, then soaked in sweet honey syrup and drizzled with chocolate.