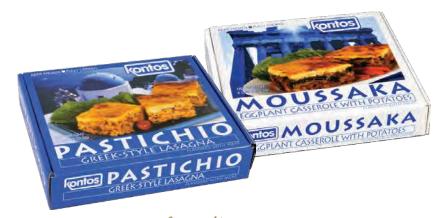

#### MOUSSAKA:

Layers of sautéed eggplant, aromatic meat mixture and topped with Béchamel sauce. Ready to bake. May be cut into a variety of individual portion sizes.

#### **PASTICHIO:**

The "Greek Lasagna" is made with pasta, aromatic herbs and flavored with meat, then topped with Bechamel sauce. Ready to bake. May be cut in a variety of individual portion sizes.