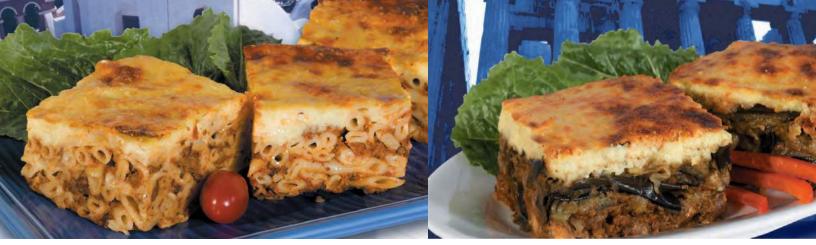

#### MOUSSAKA:

Layers of sautéed eggplant, aromatic meat mixture and topped with Béchamel sauce. Ready to bake. May be cut into a variety of individual portion sizes.

#### **PASTICHIO:**

The "Greek Lasagna" is made with pasta, aromatic herbs and flavored with meat, then topped with Bechamel sauce. Ready to bake. May be cut in a variety of individual portion sizes.