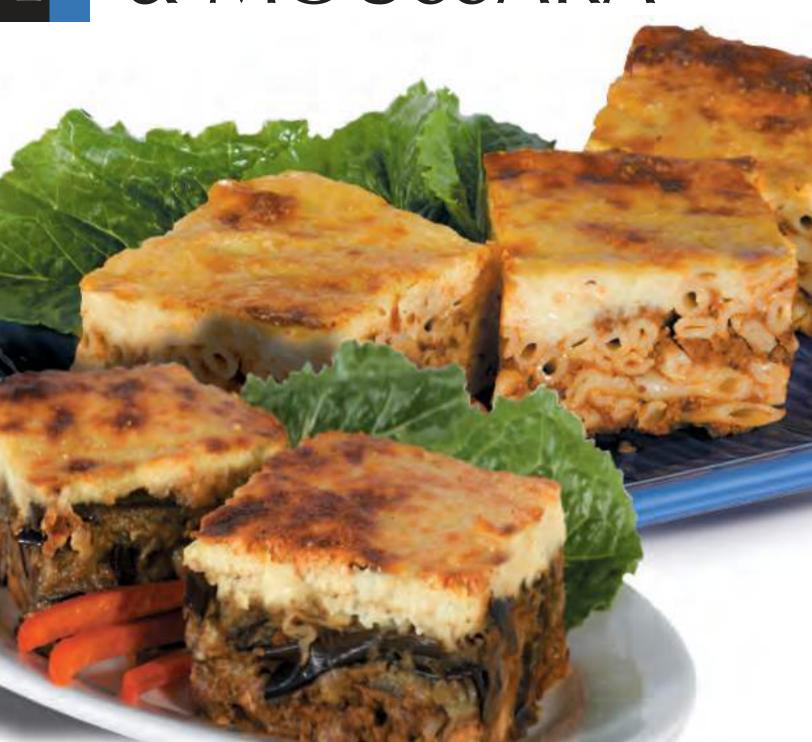

#### MOUSSAKA:

Layers of sautéed eggplant, aromatic meat mixture and topped with Béchamel sauce. Ready to bake. May be cut into a variety of individual portion sizes.

#### **PASTICHIO:**

The "Greek Lasagna" is made with pasta, aromatic herbs and flavored with meat, then topped with Bechamel sauce. Ready to bake. May be cut in a variety of individual portion sizes.