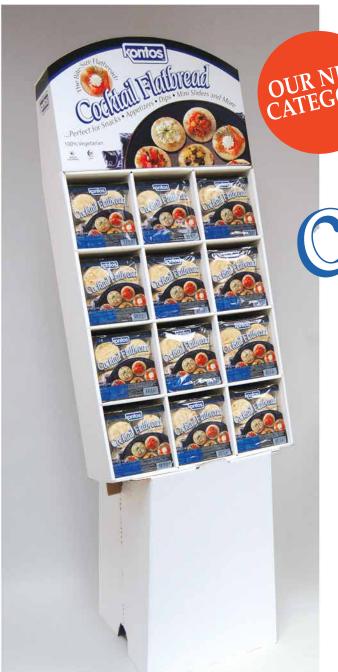

It's our authentic premium flatbread now in bite-size!

What makes **Cocktail Flatbread** a new category?—

- They're not a cracker—Cocktail Flatbread is soft and pliable, so you can create an appetizer that can be warmed or baked in the oven!
- They're not a little bun—They're absorbent like a bun, but they have less bulk. That makes them perfect for bite-sized burgers or pulled pork mini-sandwiches that aren't overwhelmed by the bread and don't drip.
- **Cocktail Flatbread** is a new and versatile product that makes culinary creativity easy and quick.
- Our decorative sales display will help attract consumers with its stong visual impact and maintain a neat and tidy appearance to the product on display.

100% Vegetarian

Certified

| RETAIL PACKAGE |                    |                                      |            |           |         |                            |             |                |        |     |
|----------------|--------------------|--------------------------------------|------------|-----------|---------|----------------------------|-------------|----------------|--------|-----|
| KONTOS         | UPC                | PRODUCT NAME                         | PACK<br>WT | CASE      |         |                            |             |                | PALLET |     |
| NUMBER         |                    |                                      |            | PACK      | NET WT  | DIMENSIONS                 | <b>CUBE</b> | <b>SHIP WT</b> | PAT    | CAP |
| 10096007       | 0-32394-96007-3    | Cocktail Flatbread                   | 5.2 oz     | 12/20 pcs | 3.9 lbs | 11.75"L x 15.75"W x 5.00"H | 0.40        | 5.5 lbs        | 12 x 9 | 108 |
|                |                    |                                      |            | · ·       |         |                            |             |                |        |     |
| RETAIL DISPLAY |                    |                                      |            |           |         |                            |             |                |        |     |
| KONTOS         |                    | PRODUCT NAME                         | PACK<br>WT |           |         | CASE                       |             |                | PALI   | .ET |
| NUMBER         | EAN                |                                      |            | PACK      | NET WT  |                            | CUBE        | SHIP WT        |        | CAP |
| 10096481       | 1-00-32394-19980-0 | Cocktail Flatbread Display / Shipper | 5.2 oz     | 48/20 pcs | 21 lbs  | 28.00"L x 19.50"W x 8.00"H | 2.53        | 25 lbs         | 3 x 9  | 27  |
|                |                    |                                      |            |           |         |                            |             |                |        |     |