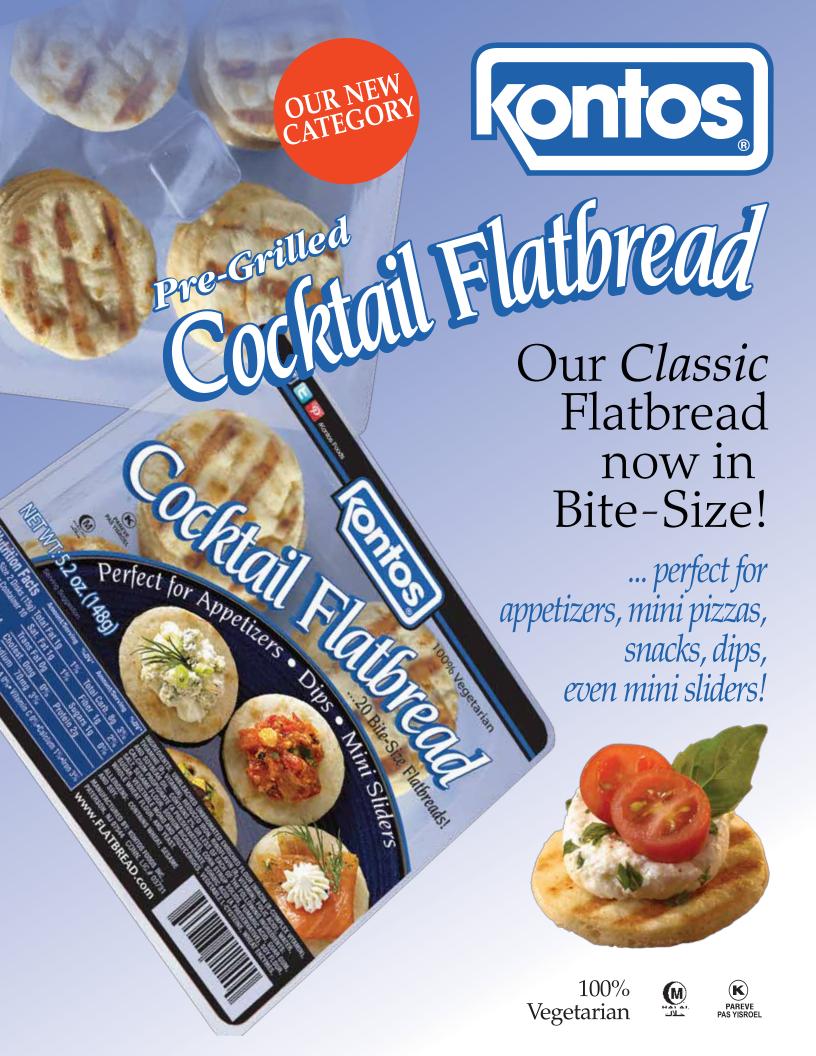

It's our authentic premium flatbread now in bite-size!

What makes **Cocktail Flatbread** a new category?—

- They're not a cracker—Cocktail Flatbread is soft and pliable, so you can create an appetizer that can be warmed or baked in the oven!
- They're not a little bun—They're absorbent like a bun, but they have less bulk. That makes them perfect for bite-sized burgers or pulled pork mini-sandwiches that aren't overwhelmed by the bread and don't drip.
- **Cocktail Flatbread** is a new and versatile product that makes culinary creativity easy and quick.
- Our decorative sales display will help attract consumers with its stong visual impact and maintain a neat and tidy appearance to the product on display.

100% Vegetarian

Certified

| RETAIL PACKAGE |                    |                                      |            |           |         |                            |             |                |        |     |
|----------------|--------------------|--------------------------------------|------------|-----------|---------|----------------------------|-------------|----------------|--------|-----|
| KONTOS         | UPC                | PRODUCT NAME                         | PACK<br>WT | CASE      |         |                            |             |                | PALLET |     |
| NUMBER         |                    |                                      |            | PACK      | NET WT  | DIMENSIONS                 | <b>CUBE</b> | <b>SHIP WT</b> | PAT    | CAP |
| 10096007       | 0-32394-96007-3    | Cocktail Flatbread                   | 5.2 oz     | 12/20 pcs | 3.9 lbs | 11.75"L x 15.75"W x 5.00"H | 0.40        | 5.5 lbs        | 12 x 9 | 108 |
|                |                    |                                      |            | · ·       |         |                            |             |                |        |     |
| RETAIL DISPLAY |                    |                                      |            |           |         |                            |             |                |        |     |
| KONTOS         |                    | PRODUCT NAME                         | PACK<br>WT |           |         | CASE                       |             |                | PALI   | .ET |
| NUMBER         | EAN                |                                      |            | PACK      | NET WT  |                            | CUBE        | SHIP WT        |        | CAP |
| 10096481       | 1-00-32394-19980-0 | Cocktail Flatbread Display / Shipper | 5.2 oz     | 48/20 pcs | 21 lbs  | 28.00"L x 19.50"W x 8.00"H | 2.53        | 25 lbs         | 3 x 9  | 27  |
|                |                    |                                      |            |           |         |                            |             |                |        |     |