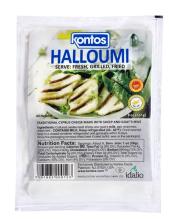

## Halloumi Cheese 10 Kg. Case

Product code: 30400

Next time you're entertaining with cheese, try our unique Halloumi. A cheese made from sheep and goat milk, Halloumi can be grilled or pan-fried without melting, making an interesting and tasty appetizer. Squeeze a little fresh lemon juice for a most tantalizing treat.

## Ingredients

Cultured Pasteurized Sheep and Goat's Milk, Salt, Enzymes, Dried Mint.

Allergens: Contains Milk. Case Coding: BB: MM/DD/YYYY

Caution:

Height:

22 Lbs.

80

Net Weight:

## **Nutrition Facts**

Serving Size 1 oz. (28g) Servings Per Container Approx. 396/Case Amount Per Serving

| Calories 90                     | Calories from Fat 63          |
|---------------------------------|-------------------------------|
|                                 | % Daily Value*                |
| Total Fat 7g                    | 10.77%                        |
| Saturated Fat 4g                | 20%                           |
| Trans Fat 0g                    |                               |
| Cholesterol 5mg                 | 1.67%                         |
| Sodium 290mg                    | 12.08%                        |
| Total Carbohydrate 0g           | 0%                            |
| Dietary Fiber 0g                | 0%                            |
| Sugars 0g                       |                               |
| Protein 6g                      | 12%                           |
| Vitamin A                       | 0%                            |
| Vitamin C                       | 0%                            |
| Calcium                         | 15%                           |
| Iron                            | 4%                            |
| *Dereent Deily Voluee are based | en e 0.000 esteris dist. Veur |