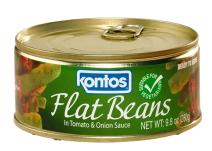

## Flat Beans in Tomato & Onion Sauce

Product code: 70224

Flat Beans, also known as Runner Beans, have a characteristic wide and flat shape. A good source of several vitamins and protein, these fully-cooked beans are flavored in a tomato and onion sauce for a delicious taste right out of the can, as a side dish, or atop your favorite salad.