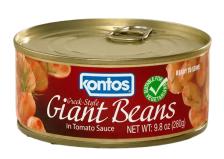

## **Greek-Style Giant Beans in Tomato Sauce**

Product code: 70226

Greek Gigantes (Giant) beans are a classic ingredient in everyday Greek cooking. Low in fat and an excellent source of soluble fiber as part of a healthy and balanced diet, these extra-large white beans are common in Greek cuisine. They have a sweet, mild taste, meaty texture, and hold their shape well in different recipes.

Case Pack:

No

12/9.8 oz. (280g)

Allergens: Case Coding:
Contains Sulfites. May contain Best Before Date traces of Celery.

Caution: EAN Code: Halal Certificate:

After opening keep refrigerated and 2-00-32394-70226-4

consume within three days.

Height: Ingredients: Kosher Certificate:

2.00 Giant Beans (Cooked), Tomato
Sauce [Onions, Water, Dehydrated
Onions (Antioxidant: Potassium
Metabisulfite), Tomato Paste,
Peeled Tomatoes, Salt, Dill, Sugar,

Parsley, Red Pepper, Black

Pepper], Soya

Length: Net Weight: Pack:

11.88 7.4 Lbs. Foodservice, Retail

Pack Weight: Pallet Case per: Pallet Height:

9.8 oz. (280g) 224

 Pallet Tie:
 Portion/Case:
 Portion Size:

 7
 30
 1/2 Cup (110g)

1/2 Out (110g)

Shelf Life Ambient:Shelf Life Frozen:Shelf Life Refrigerated:3 YearsNot Recommended3 Days Once Opened

Ship Weight:Storage Temp:UPC code:8.5 lbsAmbient (75°F or below)0-32394-70226-6