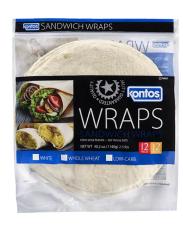

## 12-Inch Plain White Wrap

Product code: 11501

A tortilla wrap that requires a minimal amount of heating to become extremely flexible. Ideal for wrap sandwich making. Contains no Trans Fat and is 100% Vegetarian.