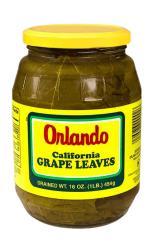

## **Grape Leaves in Jar**

Product code: 70050

These flavorful grape leaves, or Dolma, picked from the grape vines of California are typically stuffed with a mixture of rice, spices, and sometimes meat then cooked by boiling or steaming. Stuffed grape leaves can be served as an appetizer or as a main dish.