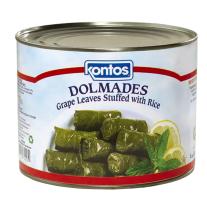

## Dolmades 6/2kg

Product code: 70005

Our dolmades are traditionally cooked using delicate grape leaves filled with a savory rice stuffing. Perfect for a flavorful appetizer or served with salads or for a tasty snack.